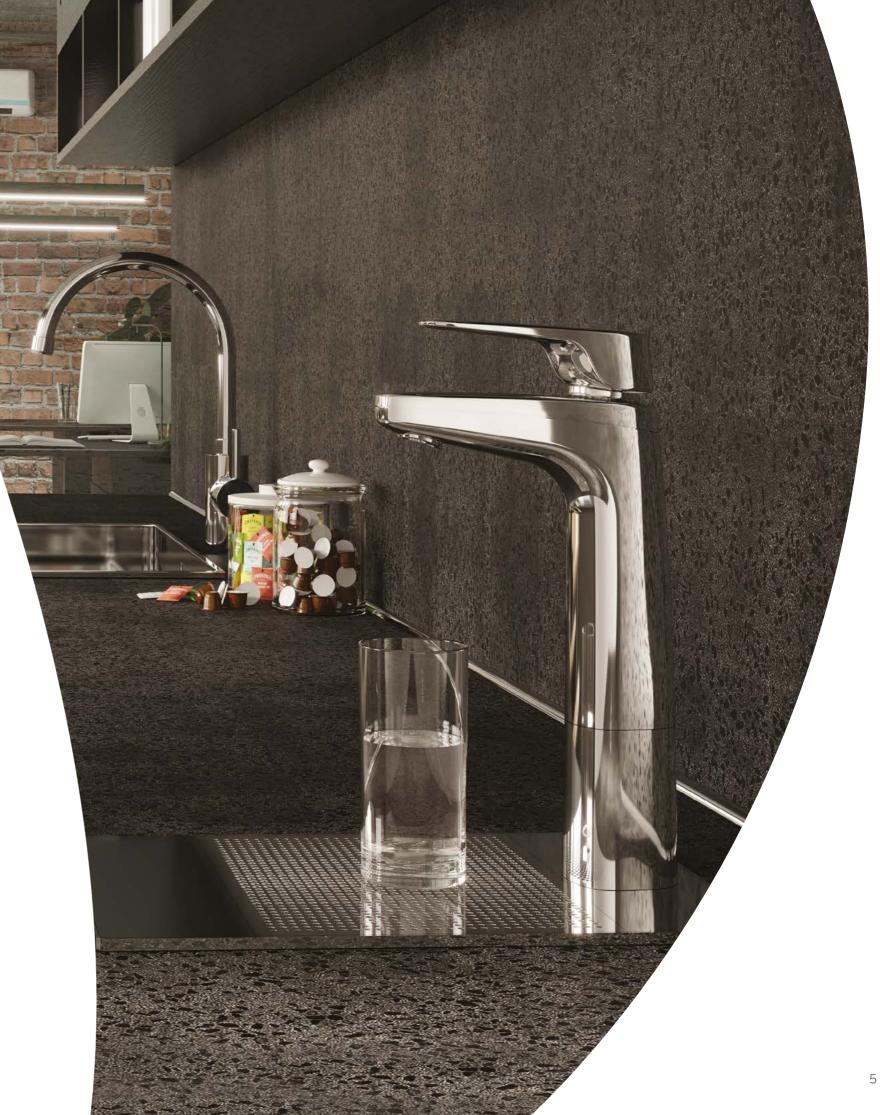

### Billi Quadra Sparkling

The popular sparkling choice

The Billi Quadra Sparkling system offers the ultimate drinking water experience, instantly delivering boiling, chilled and sparkling filtered water.

### Boiling, chilled, sparkling

Up to 60 users

Billi Quadra Sparkling under-counter units