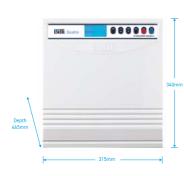

## Under-counter units

Leading the Billi range, the Quadra boiling, chilled, and sparkling drinking water systems are spacesaving and energy-efficient.

### Billi Quadra

### Features

Water options

Boiling, chilled

Up to 60 users

Billi Quadra under-counter unit