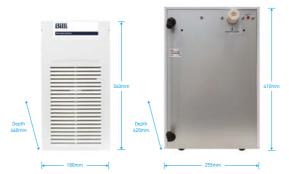

### Billi Quadra Sparkling

The popular sparkling choice

The Billi Quadra Sparkling system offers the ultimate drinking water experience, instantly delivering boiling, chilled and sparkling filtered water.

### Boiling, chilled, sparkling

Up to 60 users

Billi Quadra Sparkling under-counter units