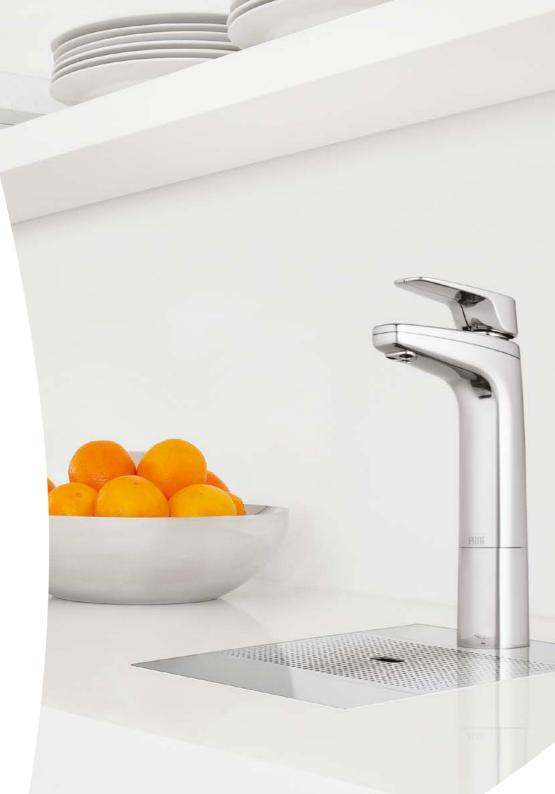

### Elegant styling and spacesaving design.

Our range of boiling, chilled and sparkling integrated water dispensers are designed and manufactured to be energy efficient, offering customers the very best in innovation, superior performance and reliability.

## Under-counter units

Leading the Billi range, the Quadra boiling, chilled, and sparkling drinking water systems are spacesaving and energy-efficient.

### Billi Quadra