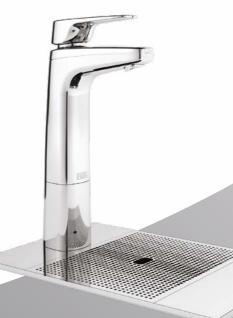

### Features

Water options

Boiling, chilled

Up to 60 users

Billi Quadra under-counter unit

### Billi Quadra Sparkling

The popular sparkling choice

The Billi Quadra Sparkling system offers the ultimate drinking water experience, instantly delivering boiling, chilled and sparkling filtered water.