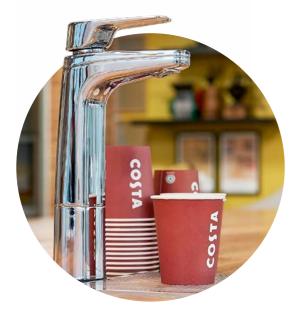

### Costa

Costa's Engineering Manager was tasked with choosing a very efficient under-counter system to dispense boiling and chilled water that would not take up too much space. Across the three floors of their Basildon coffee roastery, they chose Quadra 440 with XL levered dispensers in chrome and matching drainage font. The Billi integrated dispensers are a valued addition to their office space, giving staff an opportunity to enjoy coffee alternatives.

Marc Congdon, Engineering Manager, Costa