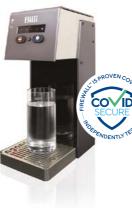

## Compatible dispensers

WITH

FIREWALL

AND

**BioCote** 

Compatible with Billi's boiling and chilled Quadra range, the Firewall™ Tower Dispenser incorporates the latest in hygiene technology, including exclusive Firewall UVC purification and BioCote antimicrobial protection.

Firewall safely p

Firewall is also tested and scientifically proven effective in eliminating Covid-19 from drinking water.

> Key surfaces are integrated with BioCote<sup>®</sup>, a silver ion additive which prevents microbial growth on the surface of the products helping to reduce unpleasant odours, degradation of key surfaces and the potential for cross-contamination.

### Billi Firewall<sup>™</sup> Tower dispenser

Firewall safely purifies water up to 99.9999% bacteria free and 99.99%